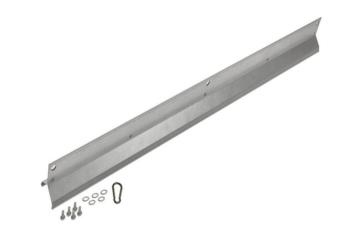

Accessories - Suspension profile/ support rail connector

Housing colour metallic; . for attachment of SDT rail to chain, made of sheet steel; mounting distance up to 4.5 metres; For SDT-Match, mounting distance up to 2.5 metres; accessory for SDT/SDT-Match system;

## **MECHANICS**

| Housing colour         |    |                                                                             | metallic                |
|------------------------|----|-----------------------------------------------------------------------------|-------------------------|
| Dimensions (LxWxH/DxH) |    |                                                                             | 770mm x 55.8mm x 61.3mm |
| Weight (net)           |    |                                                                             | 0.93kg                  |
| Type of installation   |    | Mounting rail system installation, Pendulum mounting rail assembly on chain |                         |
| Dimensions             |    |                                                                             |                         |
| L 770                  | mm | Length                                                                      |                         |
| <b>B</b> 55.8          | mm | Width                                                                       |                         |
| <b>H</b> 61.3          | mm | Height                                                                      |                         |